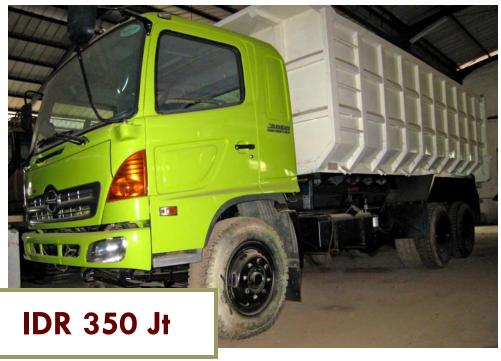

## Hino FM 260 JD

Year: 2008
Serial No: 13040
Kilometer: 70.000
Location: Cikarang, West Java, Indonesia

Low mileage

Large 22 cubic coal vessel

Vessel by Remaja Engineering

This 10-wheel FM 260 JD has been professionally reconditioned with repainted body and reinforced vessel. It was bought new and maintained according to manufacturer's standards. It is in a good working condition. This unit is ready to work for you!