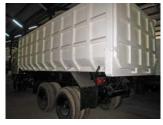

## Hino FM 260 JD

Year: 2008
Serial No: 13040
Kilometer: 70.000
Location: Cikarang, West Java, Indonesia

Low mileage

Large 22 cubic coal vessel

Vessel by Remaja Engineering

This 10-wheel FM 260 JD has been professionally reconditioned with repainted body and reinforced vessel. It was bought new and maintained according to manufacturer's standards. It is in a good working condition. This unit is ready to work for you!