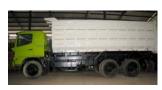

## Hino FM 260 JD

Year: 2008
Serial No: 13040
Kilometer: 70.000
Location: Cikarang, West Java, Indonesia

Low mileage

Large 22 cubic coal vessel

Vessel by Remaja Engineering

This 10-wheel FM 260 JD has been professionally reconditioned with repainted body and reinforced vessel. It was bought new and maintained according to manufacturer's standards. It is in a good working condition. This unit is ready to work for you!