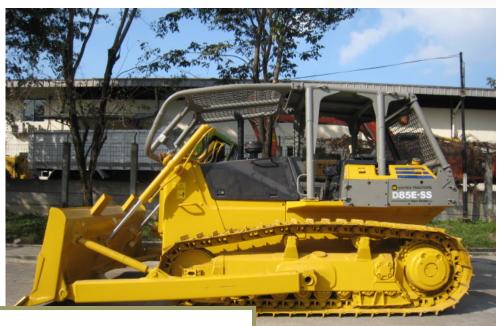

## KOMATSU D85ESS-2A

Year: 2005 Serial No: 4295 Hour Meter: 3649 Location: Cikarang, West Java, Indonesia

IDR 700.000.000

- End Bit & Cutting Edge

- Reinforced Blade w/ new
  - New Track Links & Shoes New Segment Sprockets New Track Rollers

This D85ESS-2A has been professionally reconditioned with new undercarriage and repainted body. It was bought new and maintained according to manufacturer's standards. It is in a good working condition. This unit is ready to work for you!