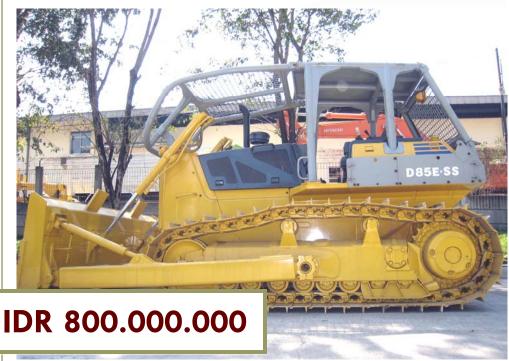

## D85ESS-2A

Year: 2006 Serial No: 4424 Hour Meter: 2778 Location: Cikarang, West Java, Indonesia

New Track Links & Shoes •

New Segment Sprockets

New Track Rollers

This D85ESS-2A has been professionally reconditioned with new undercarriage and repainted body. It was bought new and maintained according to manufacturer's standards. It is in a good working condition. This unit is ready to work for you!