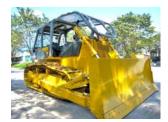

## D85ESS-2A

Year: 2006 Serial No: 4424 Hour Meter: 2778 Location: Cikarang, West Java, Indonesia

New Track Links & Shoes •

New Segment Sprockets

New Track Rollers

This D85ESS-2A has been professionally reconditioned with new undercarriage and repainted body. It was bought new and maintained according to manufacturer's standards. It is in a good working condition. This unit is ready to work for you!