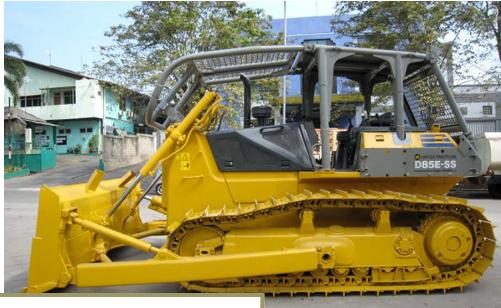

## D85ESS-2A Includes M/S Ripper

Year: 2007

Serial No: 4482

Hour Meter: 2161

Location: Cikarang, West Java, Indonesia

IDR 850.000.000

New Track Links & Shoes

New Segment Sprockets

• Includes M/S Ripper

This D85ESS-2A has been professionally reconditioned with new undercarriage and repainted body. It was bought new and maintained according to manufacturer's standards. It includes M/S ripper. It is in a excellent working condition. This unit is ready to work for you!