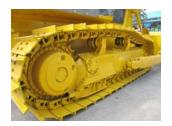

IDR 850.000.000

New Track Links & Shoes

New Segment Sprockets

• Includes M/S Ripper

This D85ESS-2A has been professionally reconditioned with new undercarriage and repainted body. It was bought new and maintained according to manufacturer's standards. It includes M/S ripper. It is in a excellent working condition. This unit is ready to work for you!