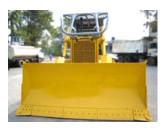

IDR 850.000.000

New Track Links & Shoes

New Segment Sprockets

• Includes M/S Ripper

This D85ESS-2A has been professionally reconditioned with new undercarriage and repainted body. It was bought new and maintained according to manufacturer's standards. It includes M/S ripper. It is in a excellent working condition. This unit is ready to work for you!