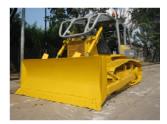

Remanufactured Engine
 Power Train by Komatsu

New Genuine Track Links

& Shoes on both sides

New Genuine Track Rollers

New Segment Sprockets

This D85ESS-2A is like new! The engine and power train are remanufactured by Komatsu to deliver factory specification power, torque, and reliability. This unit has also been reconditioned with new undercarriage and repainted body. It was bought new and maintained according to manufacturer's standards. This unit is ready to work for you.