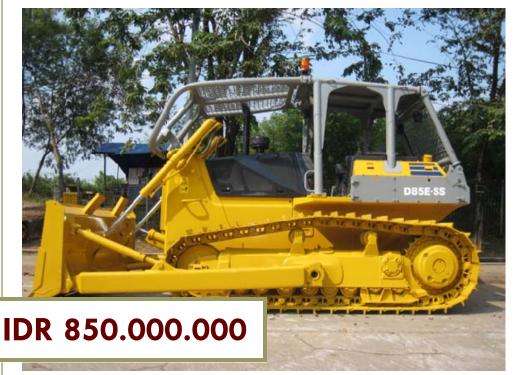

## D85ESS-2A

Year: 2007

Serial No: 4528

Hour Meter: 0

Location: Cikarang, West Java, Indonesia

Remanufactured Engine
 Power Train by Komatsu

New Genuine Track Links

& Shoes on both sides

New Genuine Track Rollers

New Segment Sprockets

This D85ESS-2A is like new! The engine and power train are remanufactured by Komatsu to deliver factory specification power, torque, and reliability. This unit has also been reconditioned with new undercarriage and repainted body. It was bought new and maintained according to manufacturer's standards. This unit is ready to work for you.