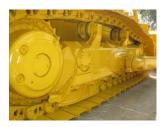

Remanufactured Engine
 Power Train by Komatsu

New Genuine Track Links

& Shoes on both sides

New Genuine Track Rollers

New Segment Sprockets

This D85ESS-2A is like new! The engine and power train are remanufactured by Komatsu to deliver factory specification power, torque, and reliability. This unit has also been reconditioned with new undercarriage and repainted body. It was bought new and maintained according to manufacturer's standards. This unit is ready to work for you.