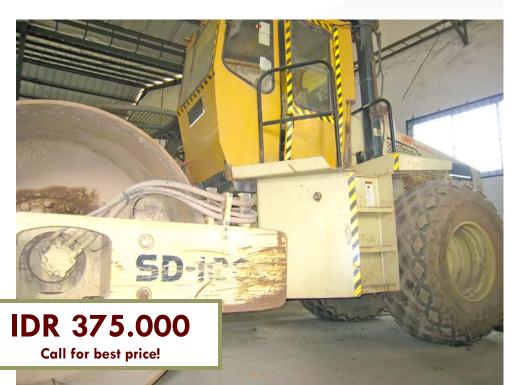

## SD 100

Year: 2007 Serial No: 53410 Hour Meter: 3553 Location: Cikarang, West Java, Indonesia

This SD 100 has low hours! 80% thread left on the tyres. It includes certified ROPS canopy. The paint is original.

It was bought new and maintained according to manufacturer's standards. It is in an excellent working condition. This unit is ready to work for you!