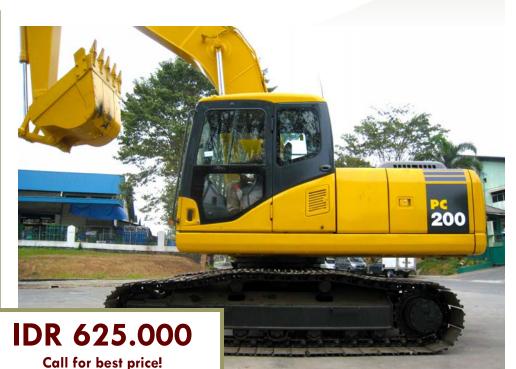

## KOMATSU PC200-7

Year: 2007 Serial No: J32271 Hour Meter: 9900 Location: Cikarang, West Java, Indonesia

- **Reinforced Bucket**

KOMATSU

Excellent Engine & Pump

- Repainted body
- Reconditioned undercarriage
- This PC200-7 has been professionally reconditioned with repainted body. Its engine and pump are in excellent condition. It was bought new and maintained according to manufacturer's standards. It is in a good working condi-

tion. This unit is ready to work for you!

Price is subject to change without notice. The shipping term is FOB origin. We will happily share our network of leasing companies, insurance companies, and mobilization providers. Just ask us.