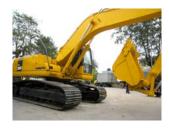

## KOMATSU PC200-7

Year: 2007 Serial No: J32271 Hour Meter: 9900 Location: Cikarang, West Java, Indonesia

- **Reinforced Bucket**

KOMATSU

Excellent Engine & Pump

- Repainted body
- Reconditioned undercarriage
- This PC200-7 has been professionally reconditioned with repainted body. Its engine and pump are in excellent condition. It was bought new and maintained according to manufacturer's standards. It is in a good working condi-